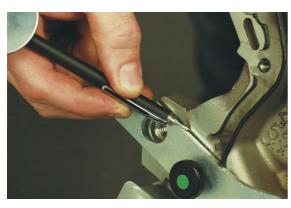

## **Telescopic Mirror/Pickup Tool & Scriber**

3 in 1, telescopic mirror, magnetic pick up tool & scriber. The long-reach tool extends to 680mm, ideal for hard to reach areas, and folds up to a compact 150mm for convenient pocket storage. The mirror is a useful 40mm in diameter and can be rotated through 360° making it easy to adjust to the best viewing angle. The mirror unscrews to reveal a magnetic pick-up tool, which has plenty of holding capacity at 454g (1lb), ideal for reaching dropped screws from restricted access areas. The other end of the tool has a scriber for precise marking, with an end cap to protect the point and the user. A useful 3 in 1 tool, ideal for a multitude of uses round the workshop.

## **Additional Information**

- 3 in 1 inspection tool; telescopic mirror, magnetic pick up tool & scriber.
- · Magnetic pick up tool has a lifting capacity up to 1lb/450g (testing on clean, paint free flat surface).
- 40mm diameter inspection mirror can be adjusted 360 degrees.
- Telescopic, extends from 150mm to 680mm.
- · To use the magnet remove the mirror; to use the scriber remove the end cap.