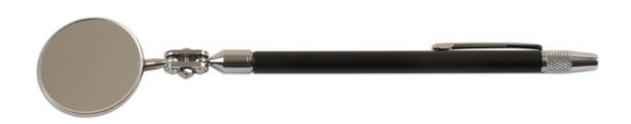

## **Telescopic Mirror/Pickup Tool & Scriber**

3 in 1, telescopic mirror, magnetic pick up tool & scriber. The long-reach tool extends to 680mm, ideal for hard to reach areas, and folds up to a compact 150mm for convenient pocket storage. The mirror is a useful 40mm in diameter and can be rotated through 360° making it easy to adjust to the best viewing angle. The mirror unscrews to reveal a magnetic pick-up tool, which has plenty of holding capacity at 454g (1lb), ideal for reaching dropped screws from restricted access areas. The other end of the tool has a scriber for precise marking, with an end cap to protect the point and the user. A useful 3 in 1 tool, ideal for a multitude of uses round the workshop.

## **Additional Information**

- 3 in 1 inspection tool; telescopic mirror, magnetic pick up tool & scriber.
- · Magnetic pick up tool has a lifting capacity up to 1lb/450g (testing on clean, paint free flat surface).
- 40mm diameter inspection mirror can be adjusted 360 degrees.
- Telescopic, extends from 150mm to 680mm.
- · To use the magnet remove the mirror; to use the scriber remove the end cap.