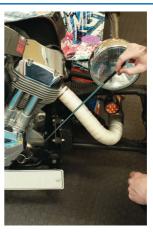

## **Telescopic Mirror/Pickup Tool & Scriber**

3 in 1, telescopic mirror, magnetic pick up tool & scriber. The long-reach tool extends to 680mm, ideal for hard to reach areas, and folds up to a compact 150mm for convenient pocket storage. The mirror is a useful 40mm in diameter and can be rotated through 360° making it easy to adjust to the best viewing angle. The mirror unscrews to reveal a magnetic pick-up tool, which has plenty of holding capacity at 454g (1lb), ideal for reaching dropped screws from restricted access areas. The other end of the tool has a scriber for precise marking, with an end cap to protect the point and the user. A useful 3 in 1 tool, ideal for a multitude of uses round the workshop.

## **Additional Information**

- 3 in 1 inspection tool; telescopic mirror, magnetic pick up tool & scriber.
- · Magnetic pick up tool has a lifting capacity up to 1lb/450g (testing on clean, paint free flat surface).
- 40mm diameter inspection mirror can be adjusted 360 degrees.
- Telescopic, extends from 150mm to 680mm.
- · To use the magnet remove the mirror; to use the scriber remove the end cap.