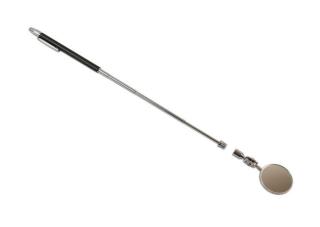

## **Telescopic Mirror/Pickup Tool & Scriber**

3 in 1, telescopic mirror, magnetic pick up tool & scriber. The long-reach tool extends to 680mm, ideal for hard to reach areas, and folds up to a compact 150mm for convenient pocket storage. The mirror is a useful 40mm in diameter and can be rotated through 360° making it easy to adjust to the best viewing angle. The mirror unscrews to reveal a magnetic pick-up tool, which has plenty of holding capacity at 454g (1lb), ideal for reaching dropped screws from restricted access areas. The other end of the tool has a scriber for precise marking, with an end cap to protect the point and the user. A useful 3 in 1 tool, ideal for a multitude of uses round the workshop.

## **Additional Information**

- 3 in 1 inspection tool; telescopic mirror, magnetic pick up tool & scriber.
- · Magnetic pick up tool has a lifting capacity up to 1lb/450g (testing on clean, paint free flat surface).
- 40mm diameter inspection mirror can be adjusted 360 degrees.
- Telescopic, extends from 150mm to 680mm.
- · To use the magnet remove the mirror; to use the scriber remove the end cap.