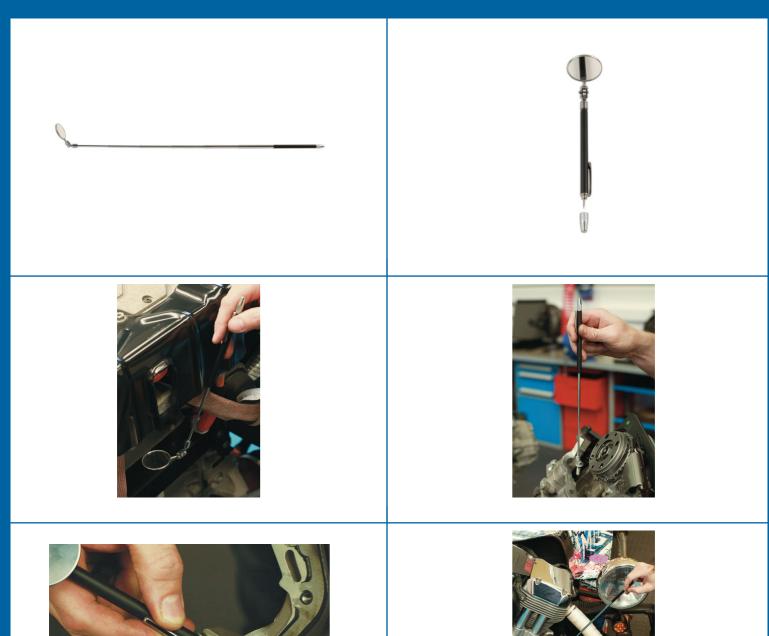

## **Telescopic Mirror/Pickup Tool & Scriber**

3 in 1, telescopic mirror, magnetic pick up tool & scriber. The long-reach tool extends to 680mm, ideal for hard to reach areas, and folds up to a compact 150mm for convenient pocket storage. The mirror is a useful 40mm in diameter and can be rotated through 360° making it easy to adjust to the best viewing angle. The mirror unscrews to reveal a magnetic pick-up tool, which has plenty of holding capacity at 454g (1lb), ideal for reaching dropped screws from restricted access areas. The other end of the tool has a scriber for precise marking, with an end cap to protect the point and the user. A useful 3 in 1 tool, ideal for a multitude of uses round the workshop.

## **Additional Information**

- 3 in 1 inspection tool; telescopic mirror, magnetic pick up tool & scriber.
- · Magnetic pick up tool has a lifting capacity up to 1lb/450g (testing on clean, paint free flat surface).
- 40mm diameter inspection mirror can be adjusted 360 degrees.
- Telescopic, extends from 150mm to 680mm.
- · To use the magnet remove the mirror; to use the scriber remove the end cap.